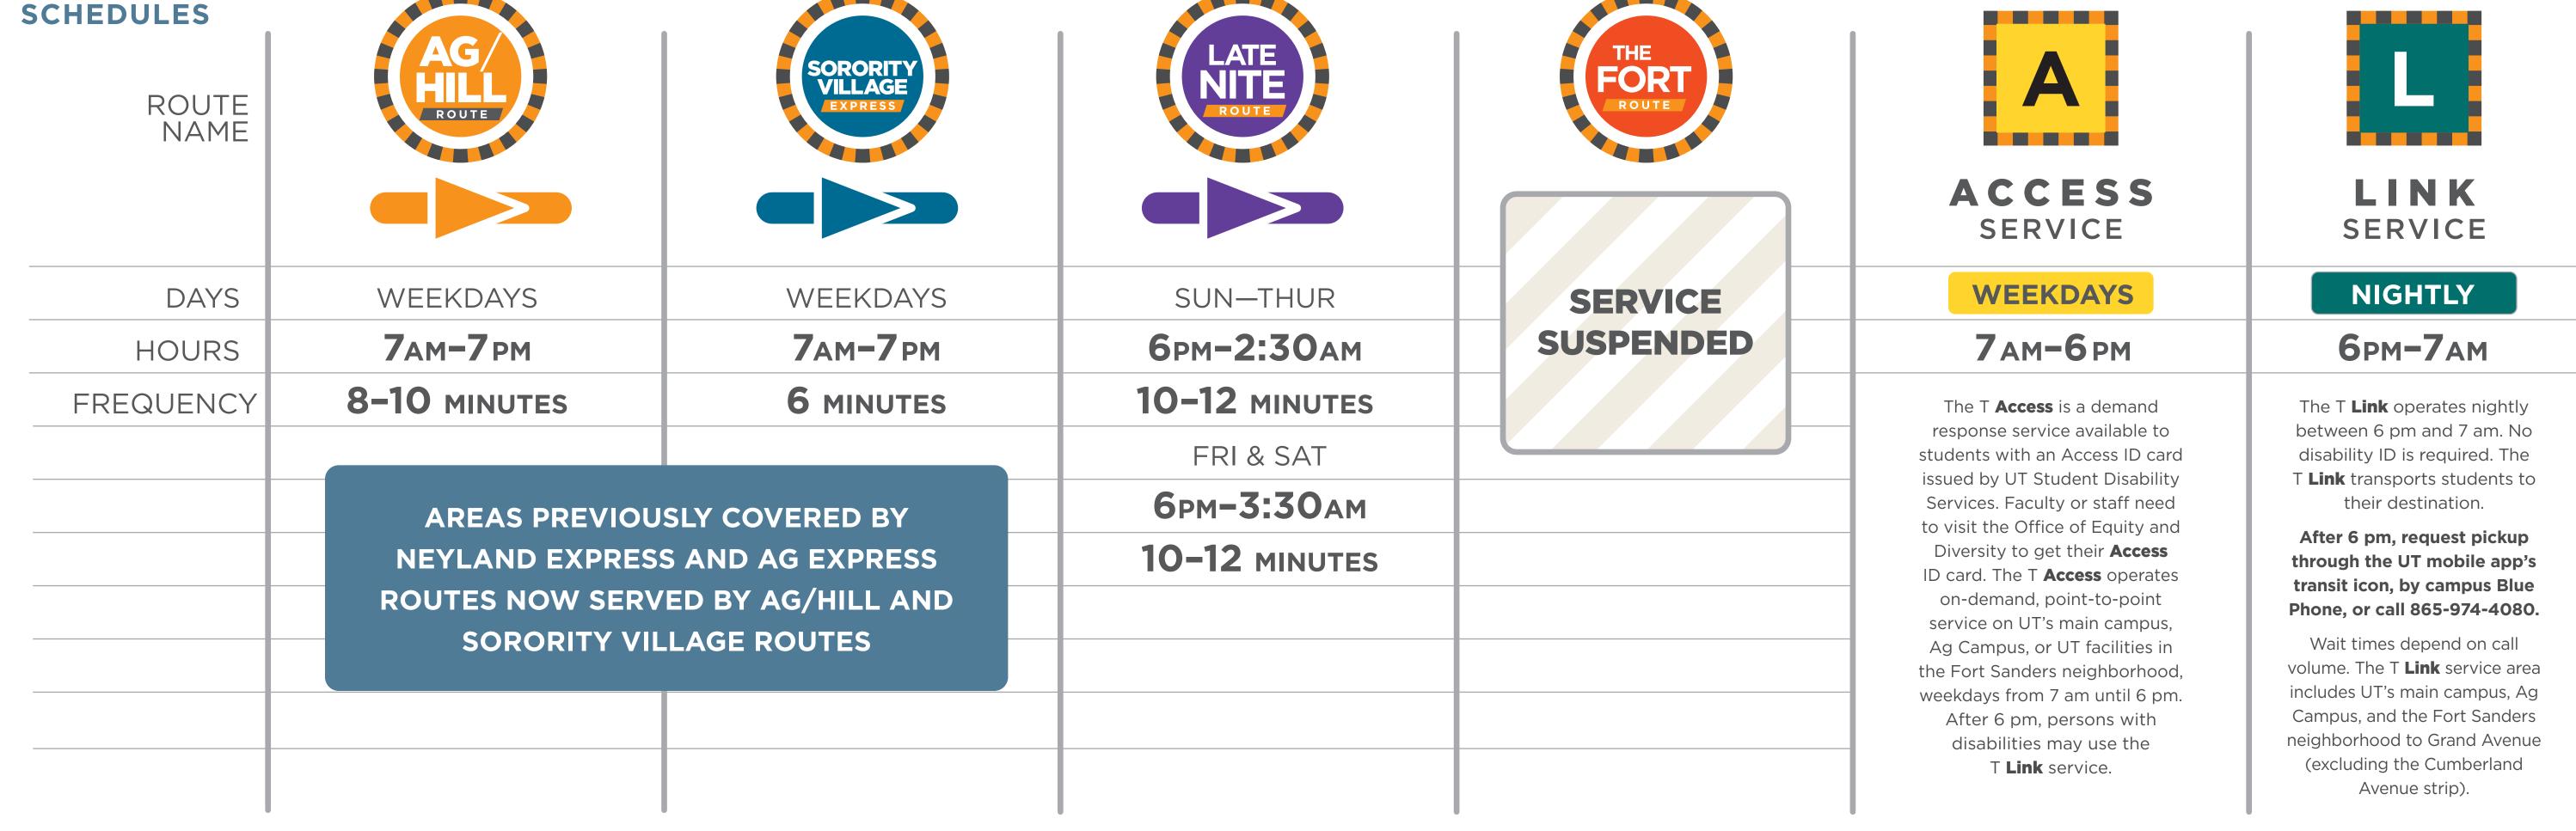

## DOWNLOAD THE UT APP

Download the UT app for:

• GPS tracking

MAP KEY

The T

**Bus Stop** 

Route stop informationService updates

APP NO SMARTPHONE?

of for: No problem. Text TBUS [stop

code] to 41411 for route info ation and arrival times. Message and data rates may apply.

Construction

Lane

Closed

UT/ORNL/Pellissippi State and JIAM shuttle services suspended

Commuter

Student

Perimeter Noncommuter

Student

View the comprehensive map of campus buildings, live bus tracking, and more at maps.utk.edu.

ridethet.utk.edu

Campus

865-974-4080