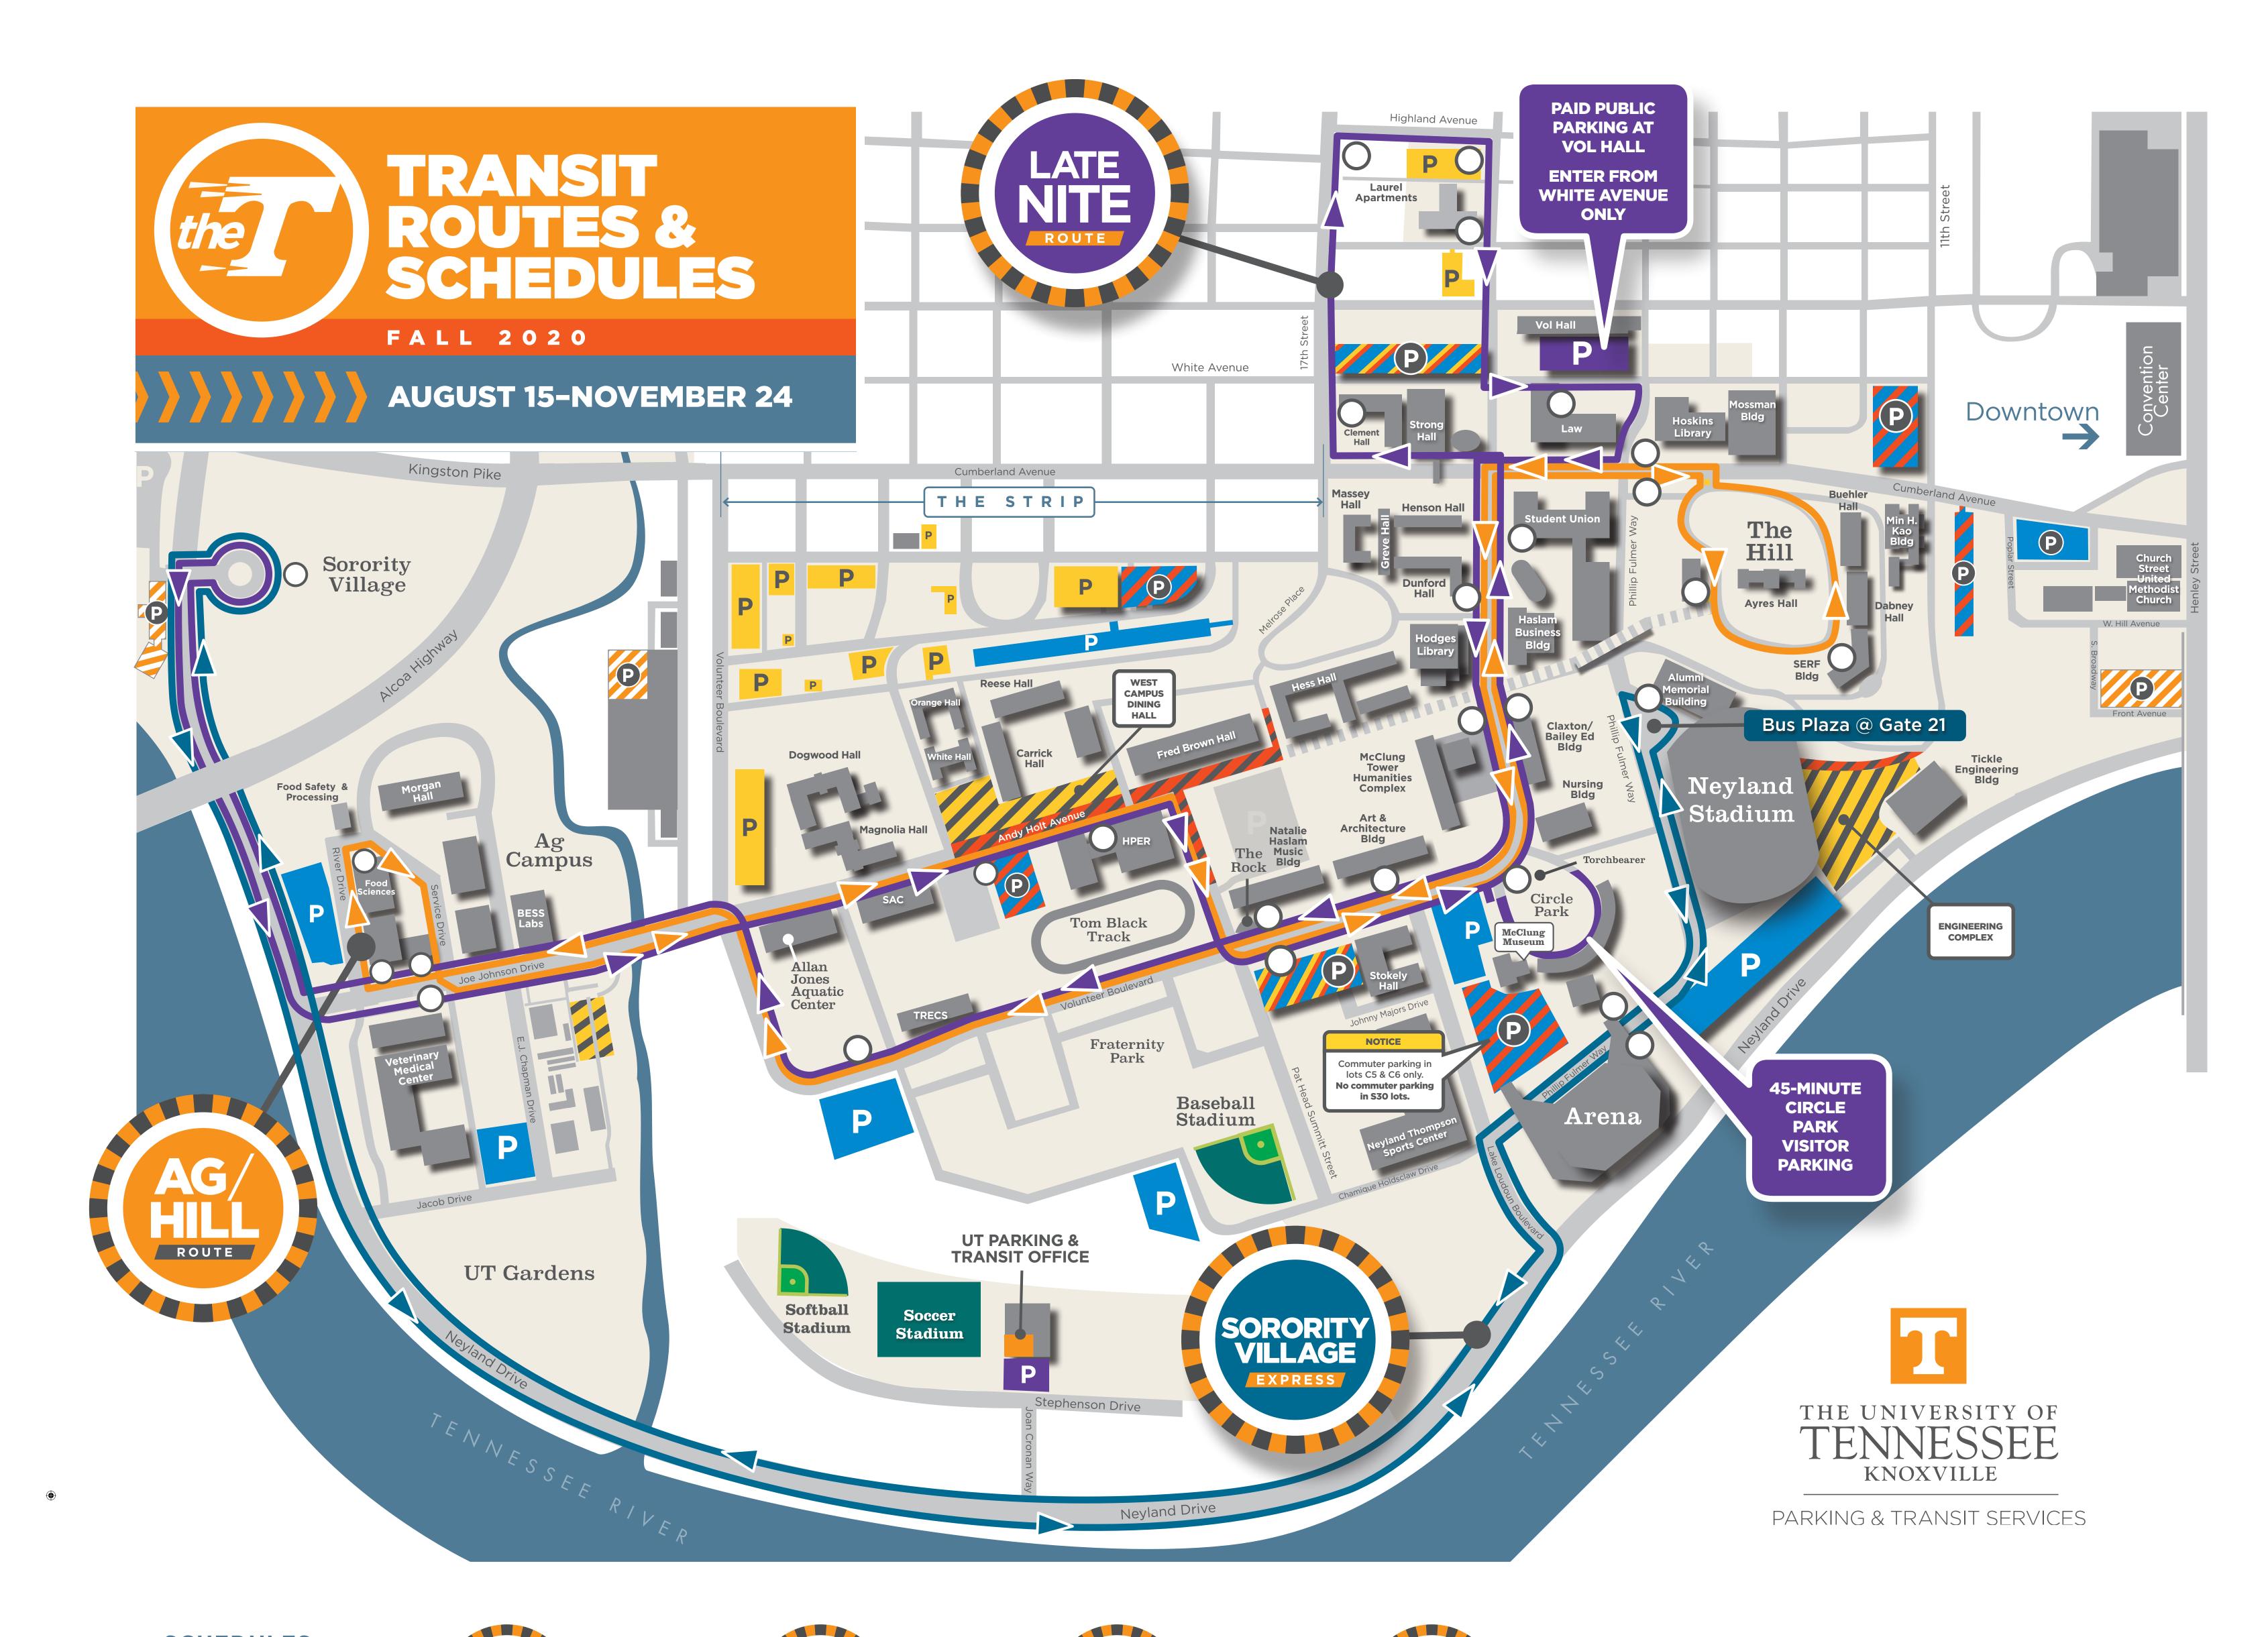

## DOWNLOAD THE UT APP

Download the UT app for:

• GPS tracking

MAP KEY

The T

**Bus Stop** 

Route stop informationService updates

APP NO SMARTPHONE?

of for: No problem. Text TBUS [stop

code] to 41411 for route info ation and arrival times. Message and data rates may apply.

Construction

Lane

Closed

UT/ORNL/Pellissippi State and JIAM shuttle services suspended

Commuter

Student

Perimeter Noncommuter

Student

View the comprehensive map of campus buildings, live bus tracking, and more at maps.utk.edu.

ridethet.utk.edu

Campus

865-974-4080

PARKING KEY

Commuter

Student

Commuter

Student &

Staff

@UTKParking

Commuter,

Noncommuter

Student & Staff

er, visitor REQUIRED

Sultant

FACE

98872754 Fall 2020 T-Bus SHELTER Route Map FINAL Revd.indd 1